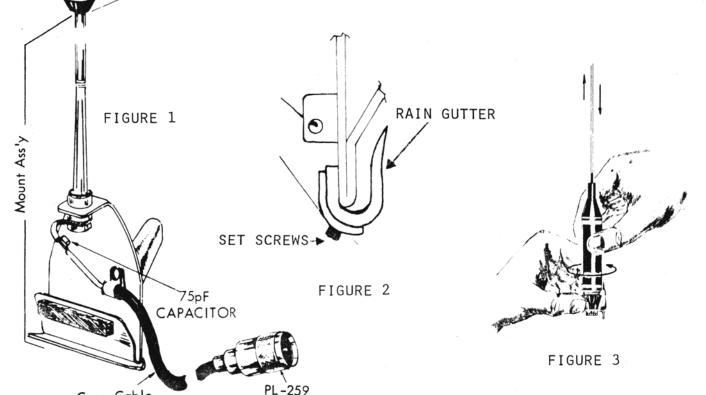

For information on how to Support CBTricks.com <a href="http://www.cbtricks.com/support/">http://www.cbtricks.com/support/</a>

Coil and Whip Ass'y

#### INSTALLATION

- 1. Attach the clamp to the rain gutter as shown in Figure 2. Tighten the set screws through the paint to assure adequate grounding.
- 2. Run the lead wire through the window and connect to the transceiver's antenna jack.
- 3. For fine tuning, the whip may be moved up or down using a through-line RF wattmeter. Adjust the whip length for lowest VSWR. To loosen the whip, hold the ribbed base of the coil and turn the coil jacket counterclockwise ½ to ½ turn (see Figure 3). Retighten the whip by turning the coil jacket clockwise.