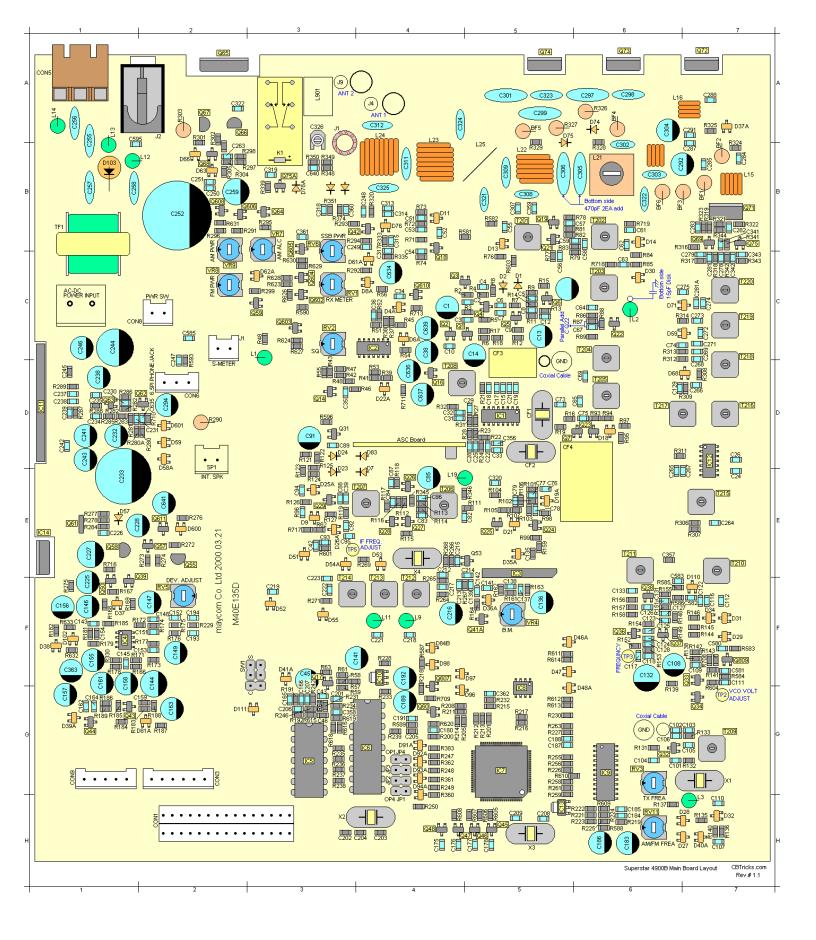

## Superstar 4900B, Maycom BS29UH

## First Draft On PCB Layouts.

I have a few things to check out on these but look them over and if you see any discrepancies let me know. Any Help would be appreciated.

Please keep in mind that this PDF prints better than it displays.

Thanks CBTricks.com

> Rev. #1.1 Jan 2001

Revision History 1.0 Created 1.1 Put label on IC9 on main board layout

| Evene<br>Swea<br>Swea | CDIPAN                                  |
|-----------------------|-----------------------------------------|
|                       | odil Color                              |
|                       | 8W18<br>BW2                             |
|                       | SWIE<br>SWIE<br>SWIE                    |
|                       | SW78<br>SW28<br>SW28                    |
|                       |                                         |
|                       |                                         |
|                       |                                         |
|                       | BS-28 FRONT BD<br>MICEI 51 A 2000 05 22 |
|                       | SW08                                    |
|                       | J. S. LEWS                              |
| rco.                  |                                         |
|                       | SW/13<br>SW/13<br>SW/13                 |
|                       | SW11                                    |
|                       | BZWS                                    |
|                       | Front Panel PCB Top                     |