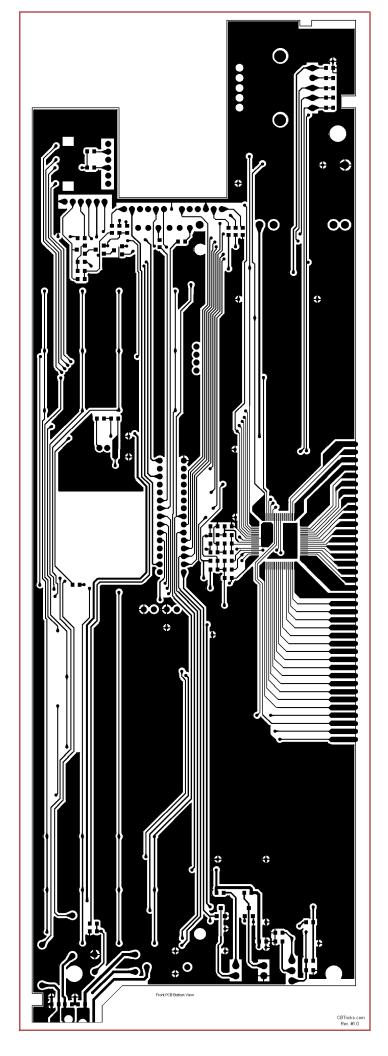

## First Draft On PCB Layouts.

I have a few things to check out on these but look them over and if you see any discrepancies let me know. Any Help would be appreciated.

Please keep in mind that this PDF prints better than it displays.

Thanks CBTricks.com

> Rev. #1.1 Jan 2001

Revision History 1.0 Created 1.1 Put label on IC9 on main board layout

| Evene<br>Swea<br>Swea | CDIPAN                                  |
|-----------------------|-----------------------------------------|
|                       | odil Color                              |
|                       | 8W18<br>BW2                             |
|                       | SWIE<br>SWIE<br>SWIE                    |
|                       | SW78<br>SW28<br>SW28                    |
|                       |                                         |
|                       |                                         |
|                       |                                         |
|                       | BS-28 FRONT BD<br>MICEI 51 A 2000 05 22 |
|                       | SW08                                    |
|                       | J. S. LEWS                              |
| rco.                  |                                         |
|                       | SW/13<br>SW/13<br>SW/13                 |
|                       | SW11                                    |
|                       | BZWS                                    |
|                       | Front Panel PCB Top                     |