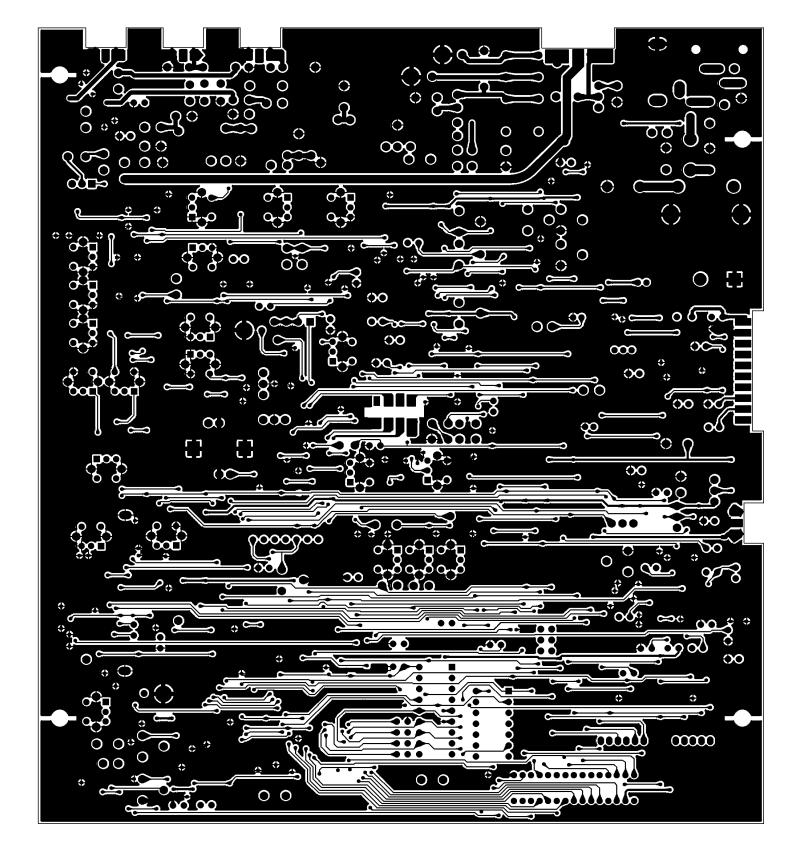

## First Draft On PCB Layouts.

I have a few things to check out on these but look them over and if you see any discrepancies let me know. Any Help would be appreciated.

Please keep in mind that this PDF prints better than it displays.

Thanks CBTricks.com

> Rev. #1.1 Jan 2001

Revision History 1.0 Created 1.1 Put label on IC9 on main board layout

| Evene<br>Swea<br>Swea | CDIPAN                                  |
|-----------------------|-----------------------------------------|
|                       | odil Color                              |
|                       | 8W18<br>BW2                             |
|                       | SWIE<br>SWIE<br>SWIE                    |
|                       | SW78<br>SW28<br>SW28                    |
|                       |                                         |
|                       |                                         |
|                       |                                         |
|                       | BS-28 FRONT BD<br>MICEI 51 A 2000 05 22 |
|                       | SW08                                    |
|                       | J. S. LEWS                              |
| rco.                  |                                         |
|                       | SW/13<br>SW/13<br>SW/13                 |
|                       | SW11                                    |
|                       | BZWS                                    |
|                       | Front Panel PCB Top                     |