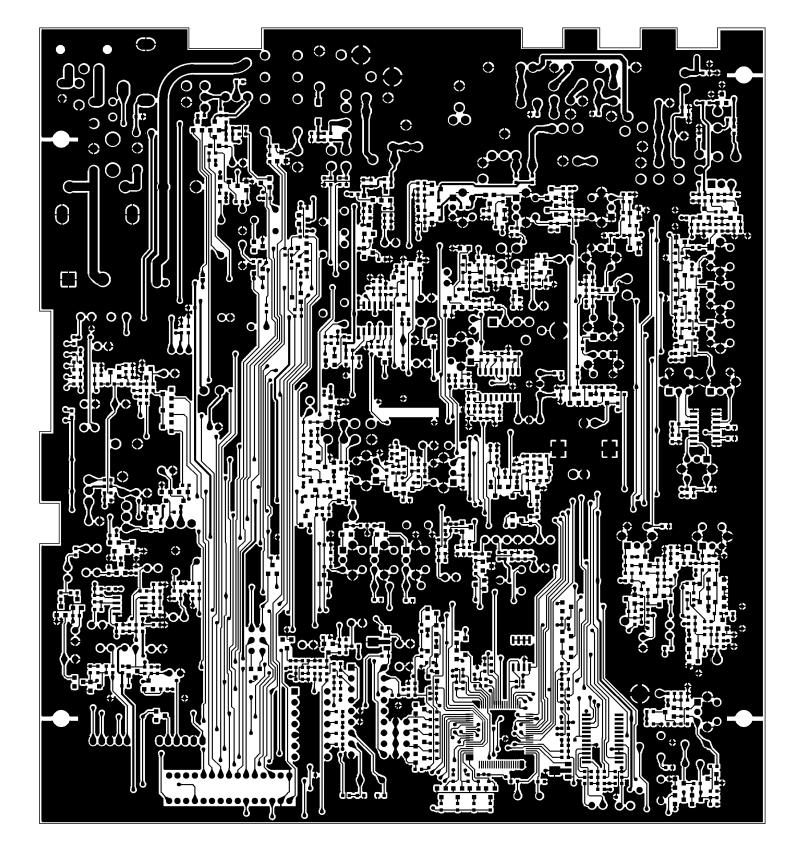

## First Draft On PCB Layouts.

I have a few things to check out on these but look them over and if you see any discrepancies let me know. Any Help would be appreciated.

Please keep in mind that this PDF prints better than it displays.

Thanks CBTricks.com

> Rev. #1.1 Jan 2001

Revision History 1.0 Created 1.1 Put label on IC9 on main board layout

| Evene<br>Swea<br>Swea | CDIPAN                                  |
|-----------------------|-----------------------------------------|
|                       | odil Color                              |
|                       | 8W18<br>BW2                             |
|                       | SWIE<br>SWIE<br>SWIE                    |
|                       | SW78<br>SW28<br>SW28                    |
|                       |                                         |
|                       |                                         |
|                       |                                         |
|                       | BS-28 FRONT BD<br>MICEI 51 A 2000 05 22 |
|                       | SW08                                    |
|                       | J. S. LEWS                              |
| rco.                  |                                         |
|                       | SW/13<br>SW/13<br>SW/13                 |
|                       | SW11                                    |
|                       | BZWS                                    |
|                       | Front Panel PCB Top                     |