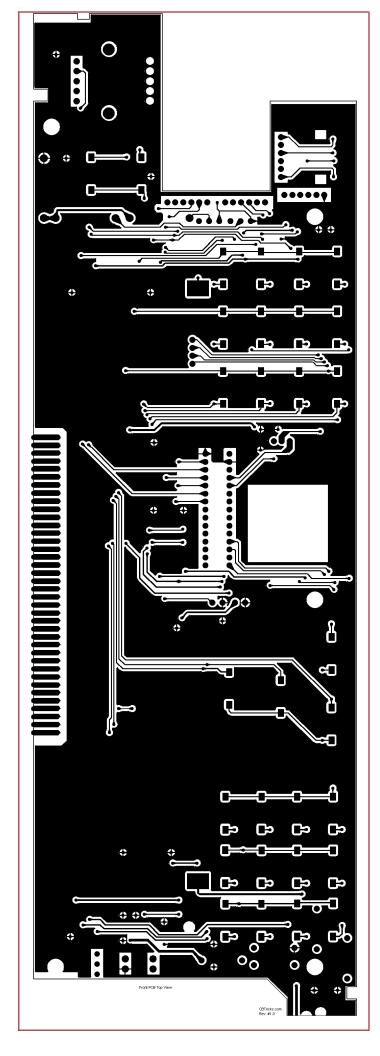

## First Draft On PCB Layouts.

I have a few things to check out on these but look them over and if you see any discrepancies let me know. Any Help would be appreciated.

Please keep in mind that this PDF prints better than it displays.

Thanks CBTricks.com

> Rev. #1.1 Jan 2001

Revision History 1.0 Created 1.1 Put label on IC9 on main board layout

| Evene<br>Swea<br>Swea | CDIPAN                                  |
|-----------------------|-----------------------------------------|
|                       | odil Color                              |
|                       | 8W18<br>BW2                             |
|                       | SWIE<br>SWIE<br>SWIE                    |
|                       | SW78<br>SW28<br>SW28                    |
|                       |                                         |
|                       |                                         |
|                       |                                         |
|                       | BS-28 FRONT BD<br>MICEI 51 A 2000 05 22 |
|                       | SW08                                    |
|                       | J. S. LEWS                              |
| rco.                  |                                         |
|                       | SW/13<br>SW/13<br>SW/13                 |
|                       | SW11                                    |
|                       | BZWS                                    |
|                       | Front Panel PCB Top                     |