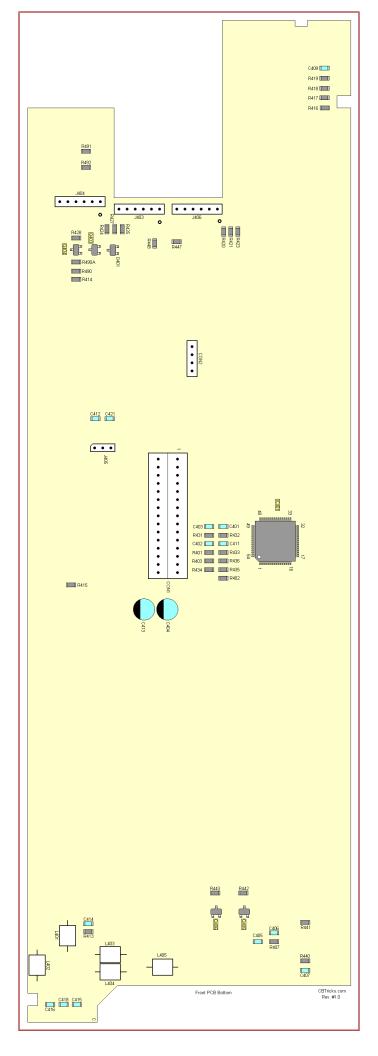

Thanks CBTricks.com

> Rev. #1.1 Jan 2001

Revision History 1.0 Created 1.1 Put label on IC9 on main board layout

| Evene<br>Swea<br>Swea | CDIPAN                                  |
|-----------------------|-----------------------------------------|
|                       | odil Color                              |
|                       | 8W18<br>BW2                             |
|                       | SWIE<br>SWIE<br>SWIE                    |
|                       | SW78<br>SW28<br>SW28                    |
|                       |                                         |
|                       |                                         |
|                       |                                         |
|                       | BS-28 FRONT BD<br>MICEI 51 A 2000 05 22 |
|                       | SW08                                    |
|                       | J. S. LEWS                              |
| rco.                  |                                         |
|                       | SW/13<br>SW/13<br>SW/13                 |
|                       | SW11                                    |
|                       | BZWS                                    |
|                       | Front Panel PCB Top                     |