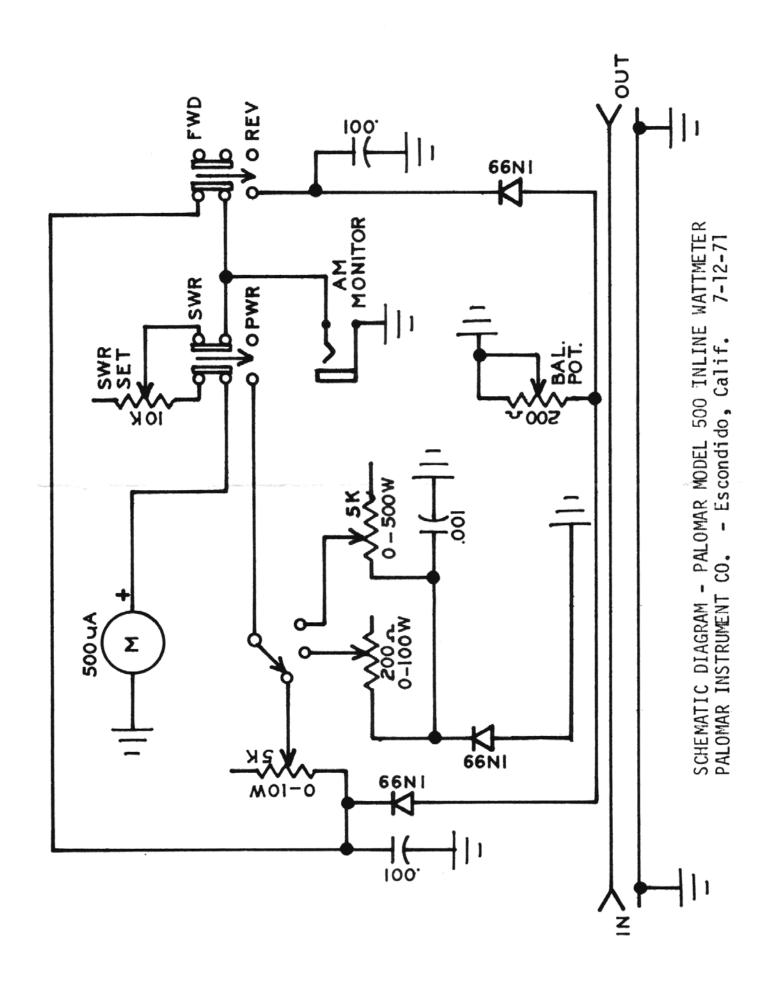

# PALOMAR INSTRUMENT COMPANY 563 NO. CITRACADO PARKWAY ESCONDIDO, CALIFORNIA 92025 AREA 714 PHONE 746-2666

MODEL 500
WATT-SWR METER AND AM MONITOR
0-10, 0-100, 0-500 WATTS

TO MEASURE WATTS:

FWD-REV SWITCH IN FWD POSITION. SWR-PWR SWITCH IN PWR POSITION. RANGE SWITCH IN PROPER POSITION. TRANSMITTER CONNECTED TO "IN" CONNECTOR ON BACK OF MODEL 500 ANTENNA OR DUMMY LOAD CONNECTED TO "OUT" CONNECTOR ON BACK OF MODEL 500. READ WATTS ON PROPER BLACK SCALE.

TO MEASURE SWR:

FWD-REV SWITCH IN FWD POSITION. SWR-PWR SWITCH IN SWR POSITION. TRANSMITTER AND ANTENNA CONNECTED AS IN "TO MEASURE WATTS". TRANSMIT AND SET METER POINTER TO SWR SET ON RED SCALE USING SWR SET KNOB. SWITCH FWD-REV SWITCH TO REV POSITION AND READ SWR ON RED SCALE.

AM MONITOR:

HEADPHONE PLUGGED INTO JACK AT FRONT OF MODEL 500, FWD-REV SWITCH IN FWD POSITION. SWR-PWR SWITCH IN PWR POSITION. WHEN TRANSMITTING AND SPEAKING INTO MAKE, THE TRANSMITTED AUDIO WILL BE HEARD IN THE EARPHONES. DO NOT MEASURE WATTS OR SWR WITH HEADPHONES PLUGGED INTO THE MODEL 500.

THE CALIBRATION CONTROLS ON THE BACK OF THE MODEL 500 ARE SET AT THE FACTORY AND SHOULD NOT REQUIRE FURTHER ADJUSTMENT.