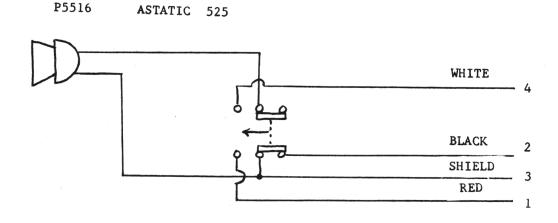

#### PACE MICROPHONE WIRING DIAGRAMS

To assist those users requiring power microphones on PACE CB units, we have assembled the following wiring diagrams. These diagrams represent the microphones supplied by the factory. A diagram of the power microphone should be obtained from the microphone manufacturer prior to installing it on the PACE unit.