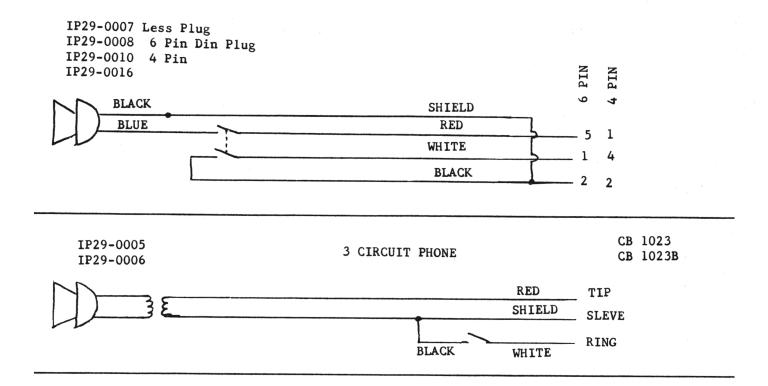

#### PACE MICROPHONE WIRING DIAGRAMS

To assist those users requiring power microphones on PACE CB units, we have assembled the following wiring diagrams. These diagrams represent the microphones supplied by the factory. A diagram of the power microphone should be obtained from the microphone manufacturer prior to installing it on the PACE unit.