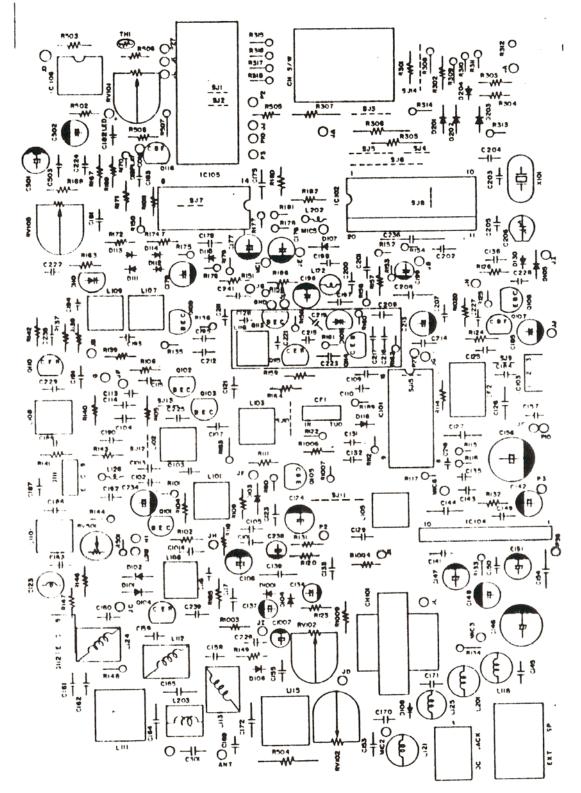

| 6    | 7    | 8    | 9    | 10   |
|---------|--------|------|------|------|------|------|------|------|------|------|------|
| 10102   | RX     | 7,25 | 0.02 | 0.02 | 7,25 | 7.25 | 0.02 | 0.01 | 0,01 | 0.01 | 0.00 |
| LC 7136 | тх     | 7,25 | 0.02 | 0.02 | 7,25 | 7,25 | 0.01 | 0.01 | 0.01 | 0.01 | 4,65 |
| IC NO.  | IN NO. |      | 12   | 13   | 14   | 15   | 16   | 17   | 18   | 19   | 20   |
| 10102   | RX     | 2,95 | 3,45 | 000  | 0.00 | 158  | 1,58 | 235  | 6.70 | 335  | 6,70 |
| LC 7136 | TX     | 2,95 | 3.45 | 0.00 | 4,65 | 1.66 | 1.66 | 1,35 | 6.70 | 3,35 | 0.50 |

, 4. CHECK LIGHT SW. TR

|      |         | В    | E | C   |
|------|---------|------|---|-----|
|      | LED ON  | 0.75 | 0 | 0   |
| Q116 | LED OFF | 0    | 0 | 7.8 |



PCB Wiring Diagram



# **Bottom View**



C d o COMCDE

# **Bottom View**







Top View







#### Part List

| Seq.   | Part-No.                        | Part Name and Description