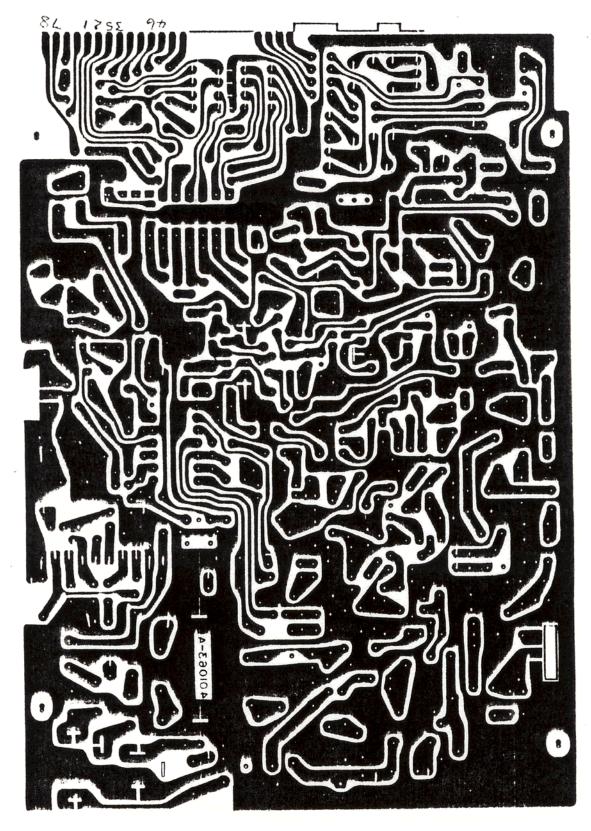

----|------|------|------|------|------|------|------|------|------|------|
| 10102   | RX     | 7,25 | 0.02 | 0.02 | 7,25 | 7.25 | 0.02 | 0.01 | 0,01 | 0.01 | 0.00 |
| LC 7136 | тх     | 7,25 | 0.02 | 0.02 | 7,25 | 7,25 | 0.01 | 0.01 | 0.01 | 0.01 | 4,65 |
| IC NO.  | IN NO. |      | 12   | 13   | 14   | 15   | 16   | 17   | 18   | 19   | 20   |
| 10102   | RX     | 2,95 | 3,45 | 000  | 0.00 | 158  | 1,58 | 235  | 6.70 | 335  | 6,70 |
| LC 7136 | TX     | 2,95 | 3.45 | 0.00 | 4,65 | 1.66 | 1.66 | 1,35 | 6.70 | 3,35 | 0.50 |

, 4. CHECK LIGHT SW. TR

|      |         | В    | E | C   |
|------|---------|------|---|-----|
|      | LED ON  | 0.75 | 0 | 0   |
| Q116 | LED OFF | 0    | 0 | 7.8 |



PCB Wiring Diagram



# **Bottom View**



C d o COMCDE

# **Bottom View**







Top View







#### Part List

| Seq.   | Part-No.                        | Part Name and Description