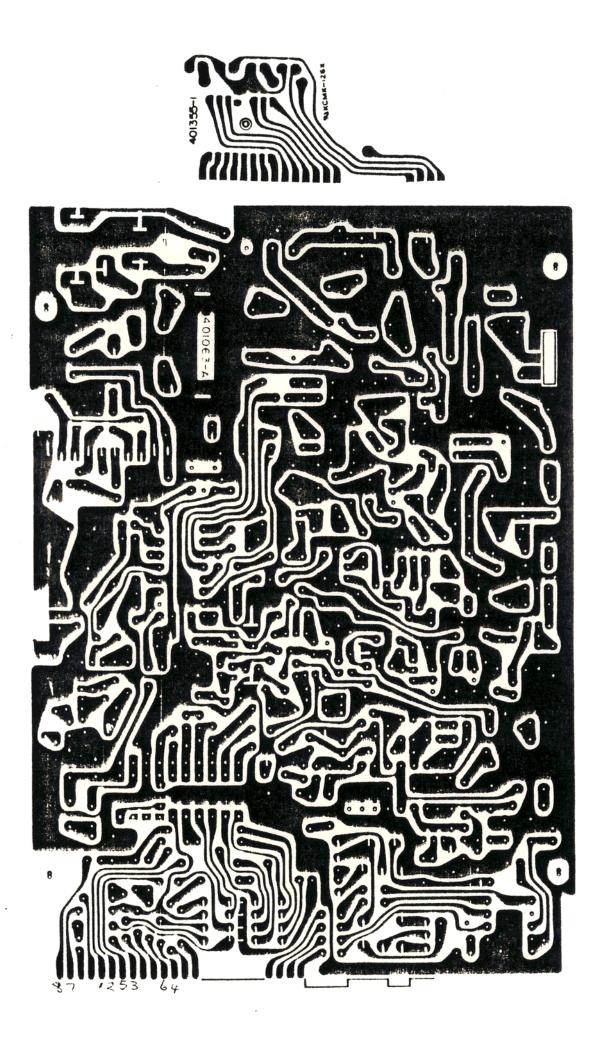

|
|---------|--------|------|------|------|------|------|------|------|------|------|------|
| 10102   | RX     | 7,25 | 0.02 | 0.02 | 7,25 | 7.25 | 0.02 | 0.01 | 0,01 | 0.01 | 0.00 |
| LC 7136 | тх     | 7,25 | 0.02 | 0.02 | 7,25 | 7,25 | 0.01 | 0.01 | 0.01 | 0.01 | 4,65 |
| IC NO.  | IN NO. |      | 12   | 13   | 14   | 15   | 16   | 17   | 18   | 19   | 20   |
| 10102   | RX     | 2,95 | 3,45 | 000  | 0.00 | 158  | 1,58 | 235  | 6.70 | 335  | 6,70 |
| LC 7136 | TX     | 2,95 | 3.45 | 0.00 | 4,65 | 1.66 | 1.66 | 1,35 | 6.70 | 3,35 | 0.50 |

, 4. CHECK LIGHT SW. TR

|      |         | В    | E | C   |
|------|---------|------|---|-----|
|      | LED ON  | 0.75 | 0 | 0   |
| Q116 | LED OFF | 0    | 0 | 7.8 |



PCB Wiring Diagram



# **Bottom View**



C d o COMCDE

# **Bottom View**







Top View







#### Part List

| Seq.   | Part-No.                        | Part Name and Description