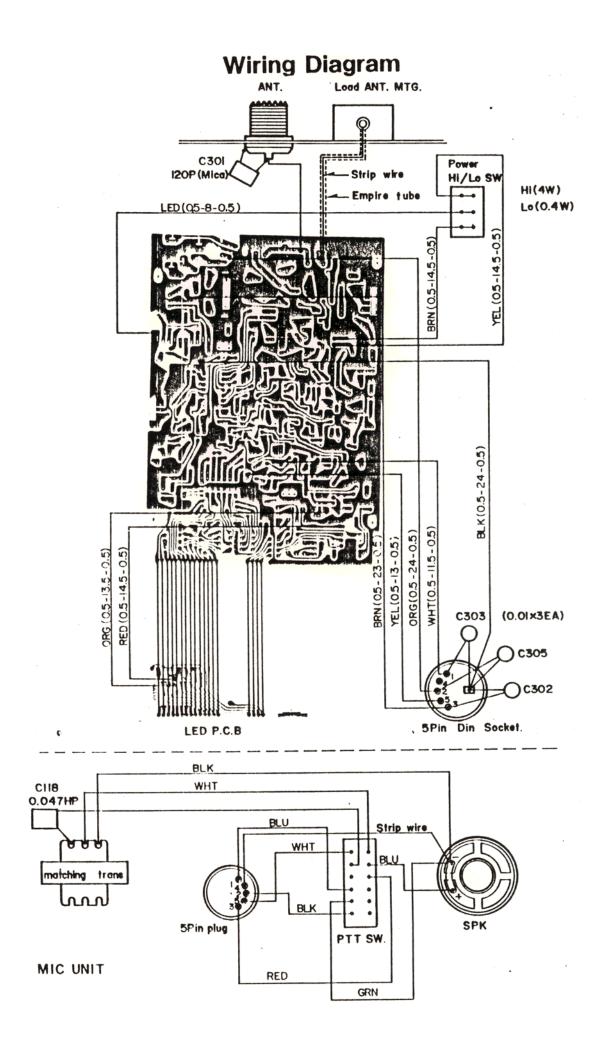

, 4. CHECK LIGHT SW. TR

|      |         | В    | E | C   |
|------|---------|------|---|-----|
|      | LED ON  | 0.75 | 0 | 0   |
| Q116 | LED OFF | 0    | 0 | 7.8 |

PCB Wiring Diagram