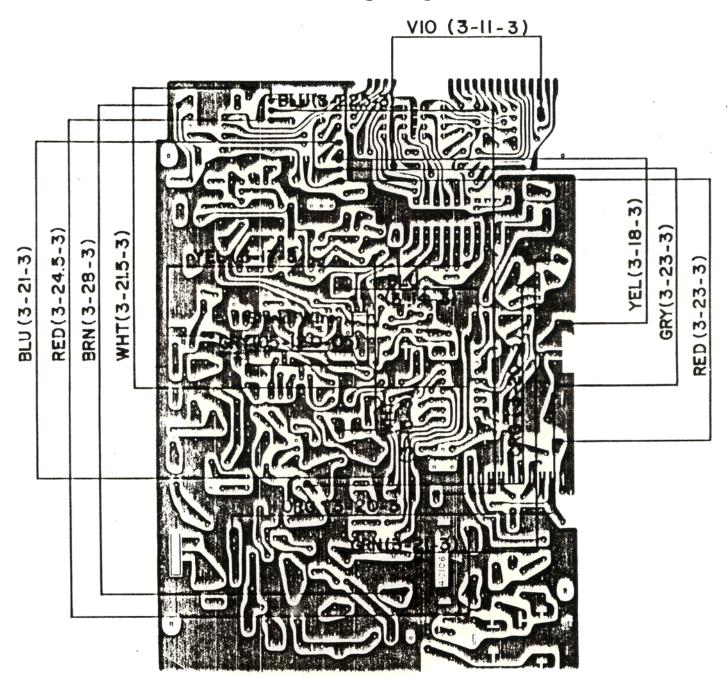

, 4. CHECK LIGHT SW. TR

|      |         | В    | E | C   |
|------|---------|------|---|-----|
|      | LED ON  | 0.75 | 0 | 0   |
| Q116 | LED OFF | 0    | 0 | 7.8 |

PCB Wiring Diagram

# **Bottom View**

C d o COMCDE