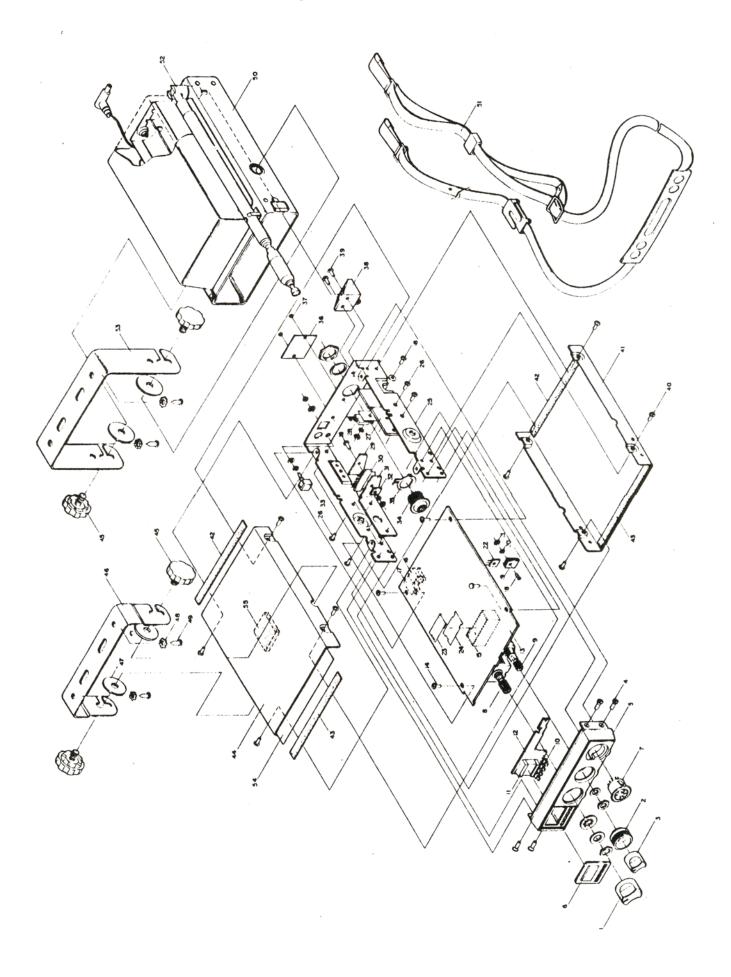

, 4. CHECK LIGHT SW. TR

|      |         | В    | E | C   |
|------|---------|------|---|-----|
|      | LED ON  | 0.75 | 0 | 0   |
| Q116 | LED OFF | 0    | 0 | 7.8 |

PCB Wiring Diagram

# **Bottom View**

C d o COMCDE

# **Bottom View**

Top View