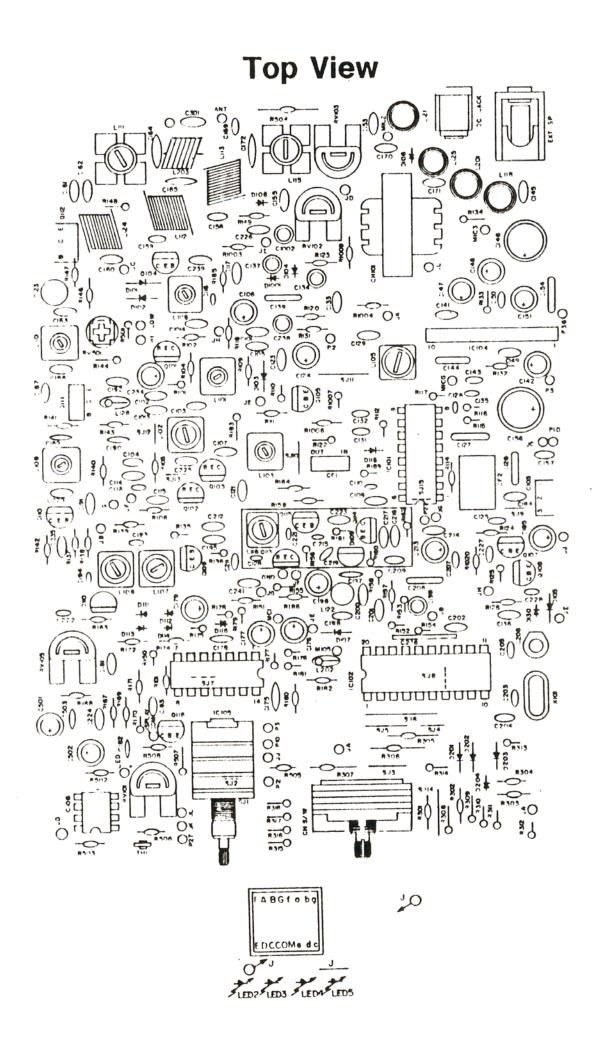

, 4. CHECK LIGHT SW. TR

|      |         | В    | E | C   |
|------|---------|------|---|-----|
|      | LED ON  | 0.75 | 0 | 0   |
| Q116 | LED OFF | 0    | 0 | 7.8 |

PCB Wiring Diagram

# **Bottom View**

C d o COMCDE