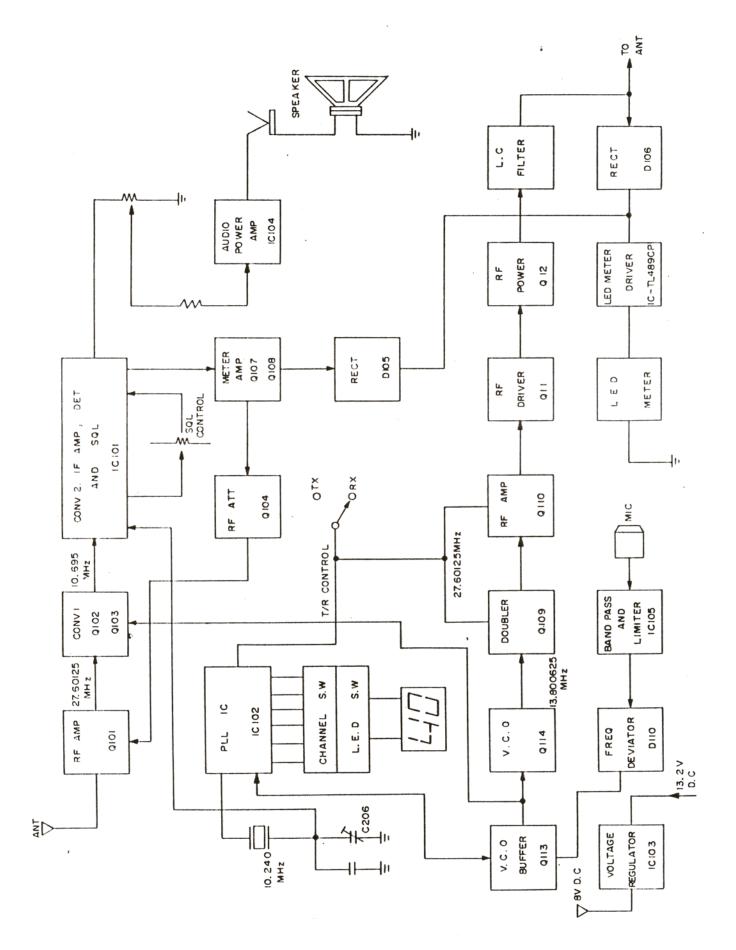

10x110x1T        |
| 43   | 901031   | Felt Strip BLK 110x6x0.3T       |
| 44   | 713580   | Cover Upper Silk                |
| 45   | 600015   | Securing Screw ABS M6           |
| 46   | 721970   | Bracket Set MTG                 |
| 47   | 660138   | Washer Rubber 7x1.5 BLK         |
| 48   | 664518   | Washer (Lock "B" Type) M5       |
| 48   | 625007   | (+) Tapping Screw (T.H) 5x12·1S |
|      |          | Leather Case Ass'y              |
| 50   | 508440   |                                 |
| 51   | 508320   | Shoulder Strip Ass'y            |
| 52   | 4204019  | Center Loaded Telescopic        |
| 53   | 722030   | Bracket (Set)                   |
| 54   | 900054   | Insulation Plate (Cover)        |
| 55   | 891590   | Rubber Sponge                   |

### **Block Diagram**