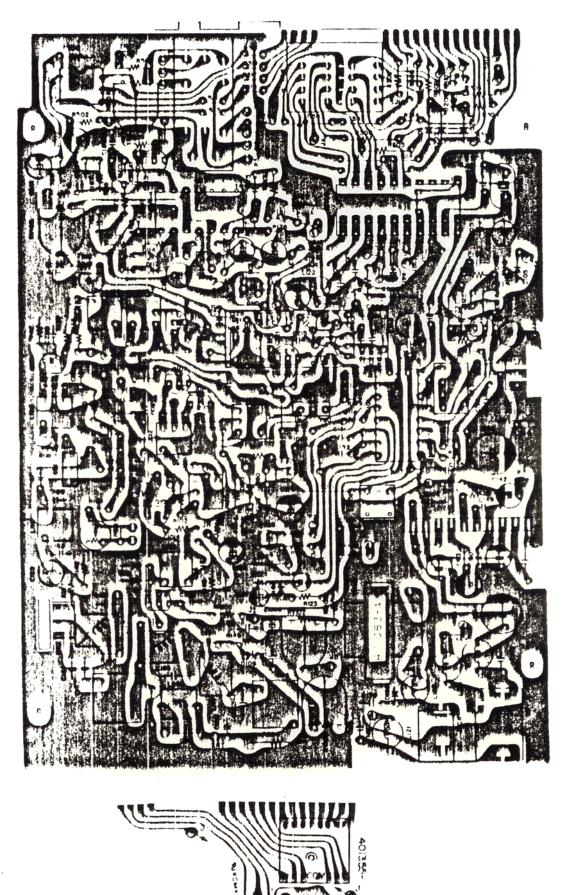

|
|---------|--------|------|------|------|------|------|------|------|------|------|------|
| 10102   | RX     | 7,25 | 0.02 | 0.02 | 7,25 | 7.25 | 0.02 | 0.01 | 0,01 | 0.01 | 0.00 |
| LC 7136 | тх     | 7,25 | 0.02 | 0.02 | 7,25 | 7,25 | 0.01 | 0.01 | 0.01 | 0.01 | 4,65 |
| IC NO.  | IN NO. |      | 12   | 13   | 14   | 15   | 16   | 17   | 18   | 19   | 20   |
| 10102   | RX     | 2,95 | 3,45 | 000  | 0.00 | 158  | 1,58 | 235  | 6.70 | 335  | 6,70 |
| LC 7136 | TX     | 2,95 | 3.45 | 0.00 | 4,65 | 1.66 | 1.66 | 1,35 | 6.70 | 3,35 | 0.50 |

, 4. CHECK LIGHT SW. TR

|      |         | В    | E | C   |
|------|---------|------|---|-----|
|      | LED ON  | 0.75 | 0 | 0   |
| Q116 | LED OFF | 0    | 0 | 7.8 |



PCB Wiring Diagram



# **Bottom View**



C d o COMCDE

# **Bottom View**







Top View







#### Part List

| Seq.   | Part-No.                        | Part Name and Description