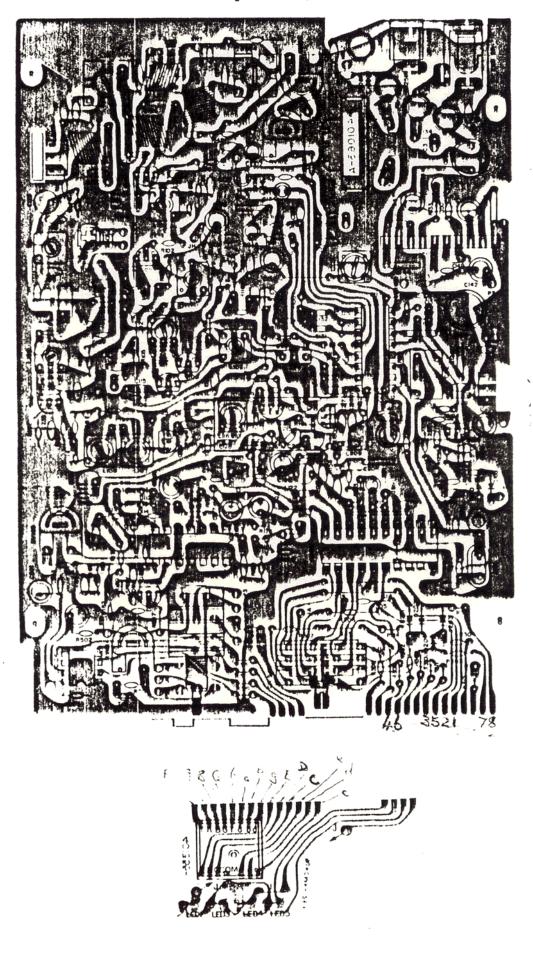

--------|------|------|------|------|------|------|------|------|------|------|
| 10102   | RX     | 7,25 | 0.02 | 0.02 | 7,25 | 7.25 | 0.02 | 0.01 | 0,01 | 0.01 | 0.00 |
| LC 7136 | тх     | 7,25 | 0.02 | 0.02 | 7,25 | 7,25 | 0.01 | 0.01 | 0.01 | 0.01 | 4,65 |
| IC NO.  | IN NO. |      | 12   | 13   | 14   | 15   | 16   | 17   | 18   | 19   | 20   |
| 10102   | RX     | 2,95 | 3,45 | 000  | 0.00 | 158  | 1,58 | 235  | 6.70 | 335  | 6,70 |
| LC 7136 | TX     | 2,95 | 3.45 | 0.00 | 4,65 | 1.66 | 1.66 | 1,35 | 6.70 | 3,35 | 0.50 |

, 4. CHECK LIGHT SW. TR

|      |         | В    | E | C   |
|------|---------|------|---|-----|
|      | LED ON  | 0.75 | 0 | 0   |
| Q116 | LED OFF | 0    | 0 | 7.8 |



PCB Wiring Diagram



# **Bottom View**



C d o COMCDE

# **Bottom View**







Top View







#### Part List

| Seq.   | Part-No.                        | Part Name and Description