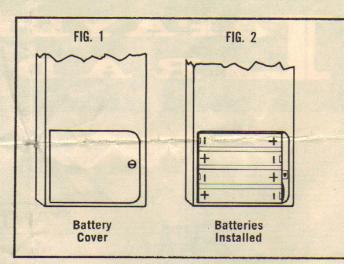

#### BATTERY INSTALLATION

- Remove the WALKIE TALKIE from the leather case. It is necessary
  to depress the press-to-talk switch (left hand side of unit) in order
  to remove the unit.
- Remove the battery cover (figure 1) by opening the single screw at the bottom of the unit. A coin will suffice as a screwdriver. Remove the battery case, being careful not to break the battery leads.
- Install the 8-1.5 volt batteries in the battery case at the bottom of the unit in the manner prescribed. Be sure to observe the indicated polarities.
- Now replace the battery case and cover after which you can return the unit to its leather case.
- REMOVE BATTERIES IF UNIT IS NOT TO BE USED FOR LONG PERIODS OF TIME. This will prevent battery leakage and resultant damage to the unit.