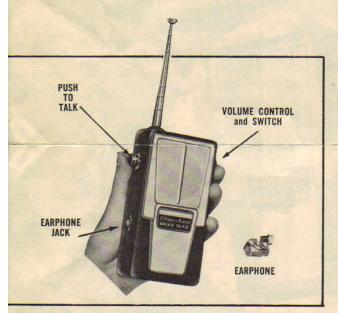

#### USING YOUR WALKIE TALKIE

- 1. Extend the telescoping whip antenna to its full height (46").
- Turn the unit on by turning the VOLUME CONTROL AND SWITCH on the right hand side of the cabinet until a click is heard. A rushing sound will be neard, indicating that the receiver section is operating.
- TO TALK Push the button on the left side of the unit in and hold it in this position as long as your are talking. Talk into the speaker which acts as a microphone in the transmit position.
- TO LISTEN Simply release the button controlling volume by means of the volume control located at the right of the unit.
- The earphones supplied may be used for private listening by simply inserting them in the jack marked phones.
- When not in use: Retract the telescoping antenna and turn the VOLUME KNOB until a click is heard.
- Conversations can only be completed with one unit talking at a time. Do not begin to talk until the other station has finished.