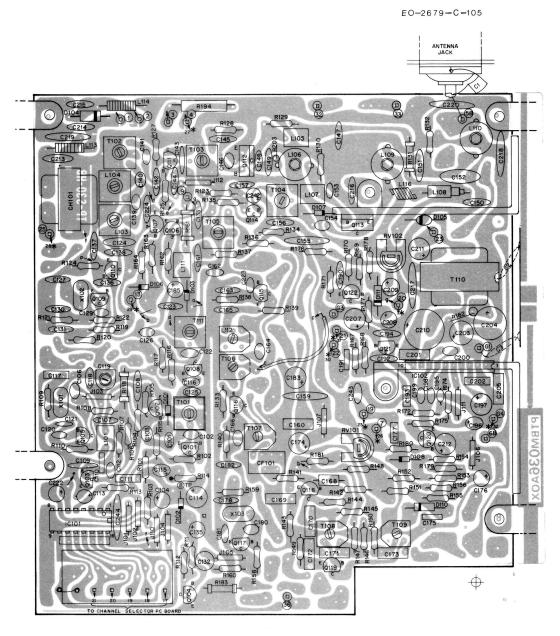

- P.C. board shown as viewed from component side.
   Dashed outline components mounted on foil side.
   to channel selector p.c. board

Figure 4-1 Component Outline - Main P.C. Board, Model 2679