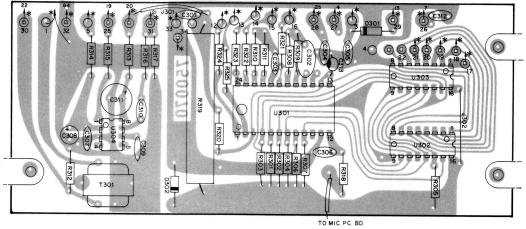

2. Dashed outline components — mounted on foil side. # PTT switch.

Figure 4-3
Component Outline - Microphone P.C. Board, Model 2679