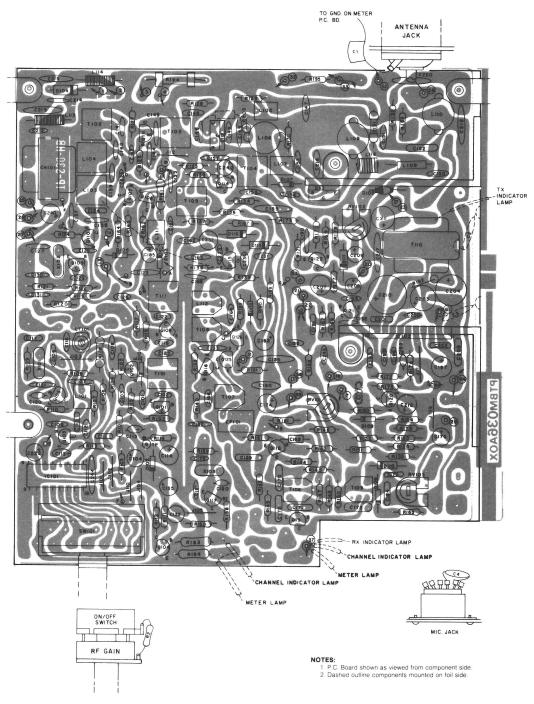

Main P.C. Board Component Outline, Model 2683

\_\_\_\_

EO-2683-C-102

Figure 4-3. Main P.C. Component Outline. Model 2683