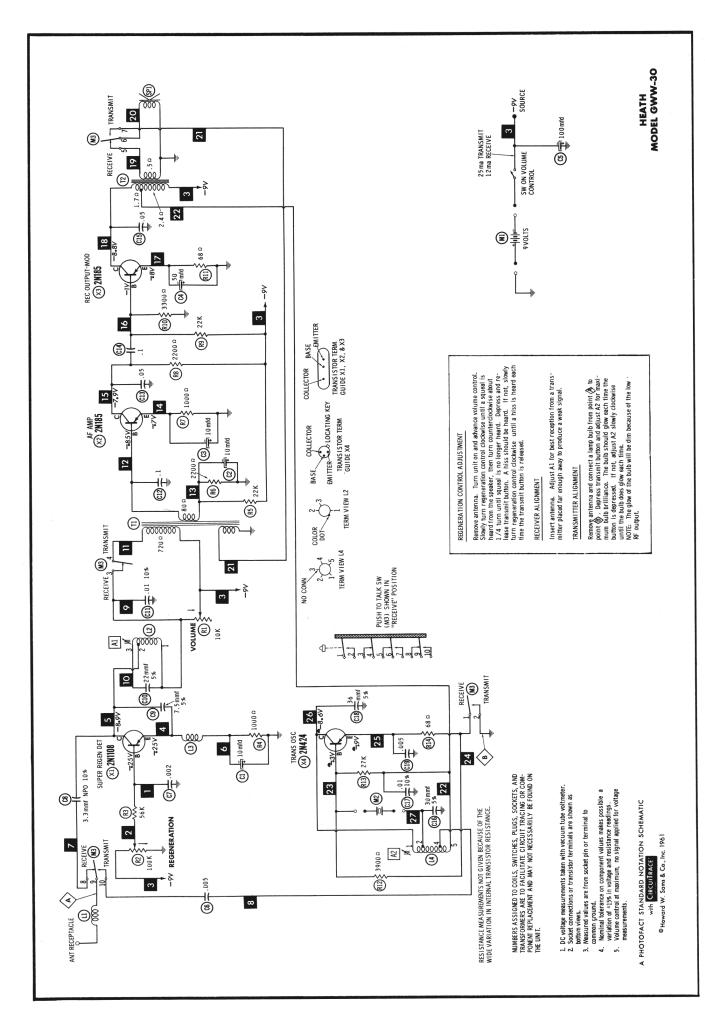

# PARTS LIST AND DESCRIPTIONS TRANSISTORS

|           |                                   |                                                                     | REPLACEME               | REPLACEMENT DATA     |                                 |
|-----------|-----------------------------------|---------------------------------------------------------------------|-------------------------|----------------------|---------------------------------|
| Š ė       | ORIG.                             | USE                                                                 | RCA<br>PART No.         | RAYTHEON<br>PART No. | NOTES                           |
| XXXX<br>X | 2N1108<br>2N185<br>2N185<br>2N424 | Superregen. Det.<br>AF Amplifier<br>Rec. Output-Mod.<br>Trans. Osc. | 2N412<br>2N408<br>2N408 | 2N633<br>2N633       | PNP<br>PNP<br>PNP<br>PNP<br>PNP |

## FIXED CAPACITORS

|   |             |         |                     |                       | REPLACE/                         | REPLACEMENT DATA    |                     |                     |
|---|-------------|---------|---------------------|-----------------------|----------------------------------|---------------------|---------------------|---------------------|
|   | RATING      | REMARKS | AEROVOX<br>PART No. | CENTRALAB<br>PART No. | CORNELL-<br>DUBILIER<br>PART No. | ELMENCO<br>PART No. | MALLORY<br>PART No. | SPRAGUE<br>PART No. |
| 1 | . 005       |         | DI-5000             | DM-502                | H-05S5                           | CCD-502             | TA-250              | TG-D50              |
|   | .002        |         | DI-2000             | DD-202                | BYA10D2                          | CCD-202             | B-220               | 5HK-D20             |
|   | 3.3 NPO 10% |         | NPO-DI 3.3 DTZ-3R3  | DTZ-3R3               | C10V33C                          | CCTO-3R3            | CNO-533             | 10TCC-V33           |
|   | 7.5 5%      |         | -                   |                       |                                  |                     |                     |                     |
|   | 22 5%       |         | 1469-000022  TCZ-22 | TCZ-22                | 22R5Q22                          | CM-19B-220J         |                     | MS-422              |
|   | 201 10%     |         | DI-10000            |                       |                                  | CCD-103             |                     | 10TS-S10            |
|   |             |         | C80V104AM   DA-104  | DA-104                | H-05P1                           |                     | TA-010              | TG-P10              |
|   | .05         |         | BPD-05              | <b>D</b> D-503        | H-05S5                           |                     | TA-150              | TG-S50              |
|   |             |         | C80V104AM           |                       | H-05P1                           |                     | TA-010              | TG-P10              |
|   | .05         |         | BPD-05              | DA-503                | H-05S5                           |                     | TA-150              | TG-S50              |
|   | 30 5%       |         | 1469-00003          | TCZ-30                | 22R5Q3                           | CM-19B-300J         |                     | MS-43               |
|   | ,01 10%     |         | DI-10000            |                       |                                  | CCD-103             |                     | 10TS-S10            |
|   | 36 5%       |         | 1469-000036  TCZ-36 | TCZ-36                | 22R5Q36                          | CM-19B-360J         |                     | MS-436              |
|   | .005        |         | BPD-005             | DM-502                | H-05D5                           | CCD-502             | TA-250              | TG-D50              |

### CONTROLS

| RESIT   REATH   CENTRALAB   CLAROSTAT   CTS-IRC   MALILORY   MALICORY   ANCE   VART   No.   PART   No.   PA |          |                 | 9             |                 | REP        | EPLACEMENT DATA | TA |           |                                 |
|------------------------------------------------------------------------------------------------------------------------------------------------------------------------------------------------------------------------------------------------------------------------------------------------------------------------------------------------------------------------------------------------------------------------------------------------------------------------------------------------------------------------------------------------------------------------------------------------------------------------------------------------------------------------------------------------------------------------------------------------------------------------------------------------------------------------------------------------------------------------------------------------------------------------------------------------------------------------------------------------------------------------------------------------------------------------------------------------------------------------------------------------------------------------------------------------------------------------------------------------------------------------------------------------------------------------------------------------------------------------------------------------------------------------------------------------------------------------------------------------------------------------------------------------------------------------------------------------------------------------------------------------------------------------------------------------------------------------------------------------------------------------------------------------------------------------------------------------------------------------------------------------------------------------------------------------------------------------------------------------------------------------------------------------------------------------------------------------------------------------------|----------|-----------------|---------------|-----------------|------------|-----------------|----|-----------|---------------------------------|
| RESIST. WATTS TEATT No. PART No. PART NO. PART NO. PART NO. 10K 1/4 19-54 448-10K-W M.C.14A-S                                                                                                                                                                                                                                                                                                                                                                                                                                                                                                                                                                                                                                                                                                                                                                                                                                                                                                                                                                                                                                                                                                                                                                                                                                                                                                                                                                                                                                                                                                                                                                                                                                                                                                                                                                                                                                                                                                                                                                                                                                | TEX<br>T | Š               | ٥             | מהאשמ           | CENTERALAB | CIABOSTAT       |    | Vaccinate |                                 |
| 1/4 19-54 MLC.14A-S                                                                                                                                                                                                                                                                                                                                                                                                                                                                                                                                                                                                                                                                                                                                                                                                                                                                                                                                                                                                                                                                                                                                                                                                                                                                                                                                                                                                                                                                                                                                                                                                                                                                                                                                                                                                                                                                                                                                                                                                                                                                                                          | Š        | RESIST-<br>ANCE | WATTS         |                 | PART No.   | PART No.        |    | PART No.  | INSTALLATION NOTES              |
|                                                                                                                                                                                                                                                                                                                                                                                                                                                                                                                                                                                                                                                                                                                                                                                                                                                                                                                                                                                                                                                                                                                                                                                                                                                                                                                                                                                                                                                                                                                                                                                                                                                                                                                                                                                                                                                                                                                                                                                                                                                                                                                              | 22       | 10K<br>100K     | 7.7.4<br>4.4. | 19-54<br>10-109 |            | 44S-10K-W       |    | MLC14A-S  | Volume & Switch<br>Regeneration |

RESISTORS
All wattages 1/2 watt, or less, unless otherwise listed.

| TA               | REMARKS   |          |     |       |     |        |     |        |
|------------------|-----------|----------|-----|-------|-----|--------|-----|--------|
| REPLACEMENT DATA | WORKMAN   | PART No. |     |       |     |        |     |        |
| REP              | IRC       | PART No. |     |       |     |        |     |        |
|                  | RATING    |          | 22K | 33000 | 680 | 39003  | 27K | 680    |
|                  | Z Z       |          | R9  | RIO   | RII | RI2    | RI3 | R14    |
|                  |           |          |     |       |     |        |     |        |
| TA               | REMARKS   |          |     |       |     |        |     |        |
| REPLACEMENT DATA | WORKMAN   | PART No. |     |       |     |        |     |        |
| REP              | IRC       | PART No. |     |       |     |        |     |        |
|                  |           |          |     |       |     | 200    | 20  | 20     |
|                  | RATING    |          | 26K | 10000 | 22K | 220    | 100 | 220    |
|                  | Me RATING |          | _   |       |     | R6 220 |     | R8 220 |

### COILS (RF-IF)

|    |                      |                   | 1010             |                    |                     |            |       |
|----|----------------------|-------------------|------------------|--------------------|---------------------|------------|-------|
| 1  | _                    |                   | KELLACE          | KELLACEMENI DAIA   |                     |            |       |
| Š  | USE                  | HEATH<br>PART No. | Merit<br>PART No | Miller<br>PART No. | Stancor<br>PART No. | Workman TV | NOTES |
|    |                      |                   |                  |                    |                     | .02        |       |
| 7  | Ant. Loading(2, 2uh) | 40-319            | BC-563           | 4606               | RTC-8517            | T857       |       |
| 17 | Rec. Osc.            | 40-317            |                  |                    |                     |            |       |
| L3 | RF Choke(15uh)       | 45-51             | BC-566           | 4624               | RTC-8524            | T862       |       |
| 7  | Transmitt Osc.       | 40-318            |                  |                    |                     |            |       |

# PARTS LIST AND DESCRIPTIONS (Continued) TRANSFORMER (DRIVER)

|                  | NOTES                                |             |        |        |     |
|------------------|--------------------------------------|-------------|--------|--------|-----|
|                  | Triad<br>PART No                     |             | -      |        |     |
| NT DATA          | Thordarson<br>PART No.               | - CAN 140   |        |        |     |
| REPLACEMENT DATA | Stancor                              | LAKI MO.    |        | -      |     |
|                  | Merit                                | LAKI NO.    |        |        |     |
|                  | HEATH Merit Stancor Thordarson Triad | LAKI NO.    | 51-66  |        |     |
|                  | ITEM TURNS RATIO                     | PRI. SEC. 1 | 7.     | SEC. 2 | : 1 |
|                  | TURNS                                | _           | T1 3.5 |        | 40  |
|                  | Ř.                                   |             | Ħ      |        |     |

|                            |                  |                                | _    |                  | _      |
|----------------------------|------------------|--------------------------------|------|------------------|--------|
|                            |                  | NOTES                          |      |                  |        |
| rPUT)                      |                  | Triad<br>PART No               |      |                  |        |
| lo on                      | VIA              | Merit Stancor Thordarson Triad |      |                  |        |
| (AUD                       | REPLACEMENT DATA | Stancor                        |      |                  |        |
| ORMER                      | REPLA            | Merit                          | 100  | J                |        |
| TRANSFORMER (AUDIO OUTPUT) |                  | HEATH                          | 1    | 51-67            |        |
|                            |                  | ANCE                           | SEC. | 3-40             |        |
|                            |                  | IMPEDANCE                      | PRI. | T2 6500 Tap 3-40 | 0009 @ |
|                            |                  | ΠE.                            |      | T2               |        |

|          | ER      |                  | NOTES | ) i                   |            |
|----------|---------|------------------|-------|-----------------------|------------|
|          | SPEAKER | 4T DATA          | QUAM  | PAKI No.              |            |
|          |         | REPLACEMENT DATA | HEATH | PARI No.              | 401-37     |
|          |         |                  |       | SIZE FIELD V. C. IMP. | 3" PM 3-43 |
|          |         |                  | TYPE  | FIELD                 | μd         |
| (g) 600% |         |                  |       | SIZE                  |            |
|          |         |                  | Z Z   |                       | Spl        |

### BATTERIES

|                  | ES           |          |        |
|------------------|--------------|----------|--------|
| _                | NOTES        |          |        |
|                  | MALLORY      | 8        | M-1602 |
|                  | MAL          | <b>∀</b> |        |
| ENT DATA         | ADY          | 8        | 246    |
| REPLACEMENT DATA | EVEREADY     | <b>∀</b> |        |
|                  | URGESS       | 8        | 2N6    |
|                  | BURC         | ¥        |        |
|                  | HEATH        | PART No. |        |
|                  | ITEM VOLTAGE |          | Λ6     |
|                  | ITEM         | ģ        | M      |