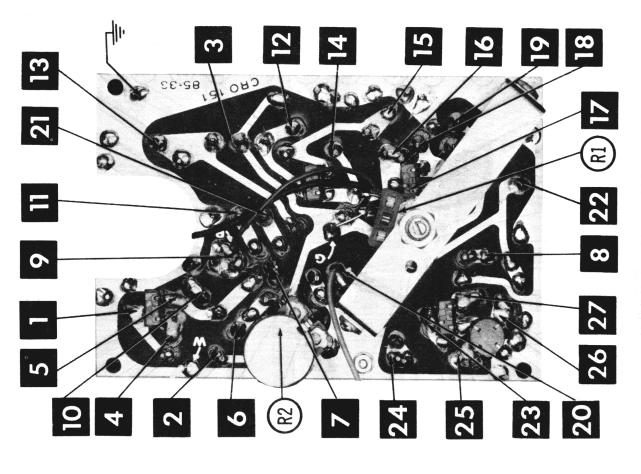

t<br>PART No | Miller<br>PART No. | Stancor<br>PART No. | Workman TV | NOTES |
|    |                      |                   |                  |                    |                     | .02        |       |
| 7  | Ant. Loading(2, 2uh) | 40-319            | BC-563           | 4606               | RTC-8517            | T857       |       |
| 17 | Rec. Osc.            | 40-317            |                  |                    |                     |            |       |
| L3 | RF Choke(15uh)       | 45-51             | BC-566           | 4624               | RTC-8524            | T862       |       |
| 7  | Transmitt Osc.       | 40-318            |                  |                    |                     |            |       |

## PRINTED BOARD

A Howard W. Sams CIRCUITRACE" Photo



# PARTS LIST AND DESCRIPTIONS (Continued) TRANSFORMER (DRIVER)

|                  | NOTES                                |             |        |        |     |
|------------------|--------------------------------------|-------------|--------|--------|-----|
|                  | Triad<br>PART No                     |             | -      |        |     |
| NT DATA          | Thordarson<br>PART No.               | - CAN 140   |        |        |     |
| REPLACEMENT DATA | Stancor                              | LAKI MO.    |        | -      |     |
|                  | Merit                                | LAKI NO.    |        |        |     |
|                  | HEATH Merit Stancor Thordarson Triad | LAKI NO.    | 51-66  |        |     |
|                  | ITEM TURNS RATIO