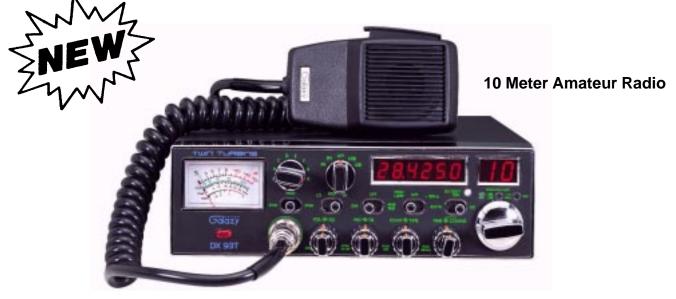

## **GALAXY 93T**

## FEATURES:

- High Output Single 80 Watt Toshiba 2SC2290 Final Transistor With Dual Rear Mounted Mini Cooling Fans Increasing Overall Radio Length by Only One Half Inch.
- New Single Unit Aluminum Chassis Acts As a Heatsink For Better Heat Dissipation.
- PA-FM-AM-USB-LSB Mode Selector Switch
  A Talk Back & NB Switch
- New "StarLite" EL Faceplate Matte Black With Backlit Blue And Green Lettering
- MB (Mod-Blinker) Circuit Blinks Red With Modulation Peaks
  Meter Glows Red During Transmit
- Exclusive "SuperSlider" Circuit Maximizes Frequency Control by Switching Fine/Coarse Clarifier Controls In or Out of Circuit. Tracks Transmit and Receive on Both Controls or Split Operation.
- Switchable Six Digit Frequency Counter Provides Five or Six Digit Frequency Display
- Bright Led Indicators Red Channel and Frequency Digits
- ♦ Front Panel Mic Jack ♦ HI-Mid-LO Power Switch ♦ SWR-Pwr-Mod Switch
- ♦ 8 Band Frequency Selector ♦ Dim-Off-40 db Pad ♦ +10 Khz Offset Switch
- Large, Easy-to-Read Meter With 4 Scales:
  - 1."S" Meter Indicates Up To 60dB Over S9
  - 2. Modulation Percentage Scale For Use on AM
  - 3. Calibrated Power Scale
  - 4. SWR Scale
- Automatic SWR Circuit (No complicated calibration procedure required)
- Red LED Lights Up to Warn Of High SWR
- Echo With Dual Controls
- Talkback Circuit With On/Off Switch and Volume Control
- NB/ANL circuit with green LED indicator
- Full Two Year Factory Warranty