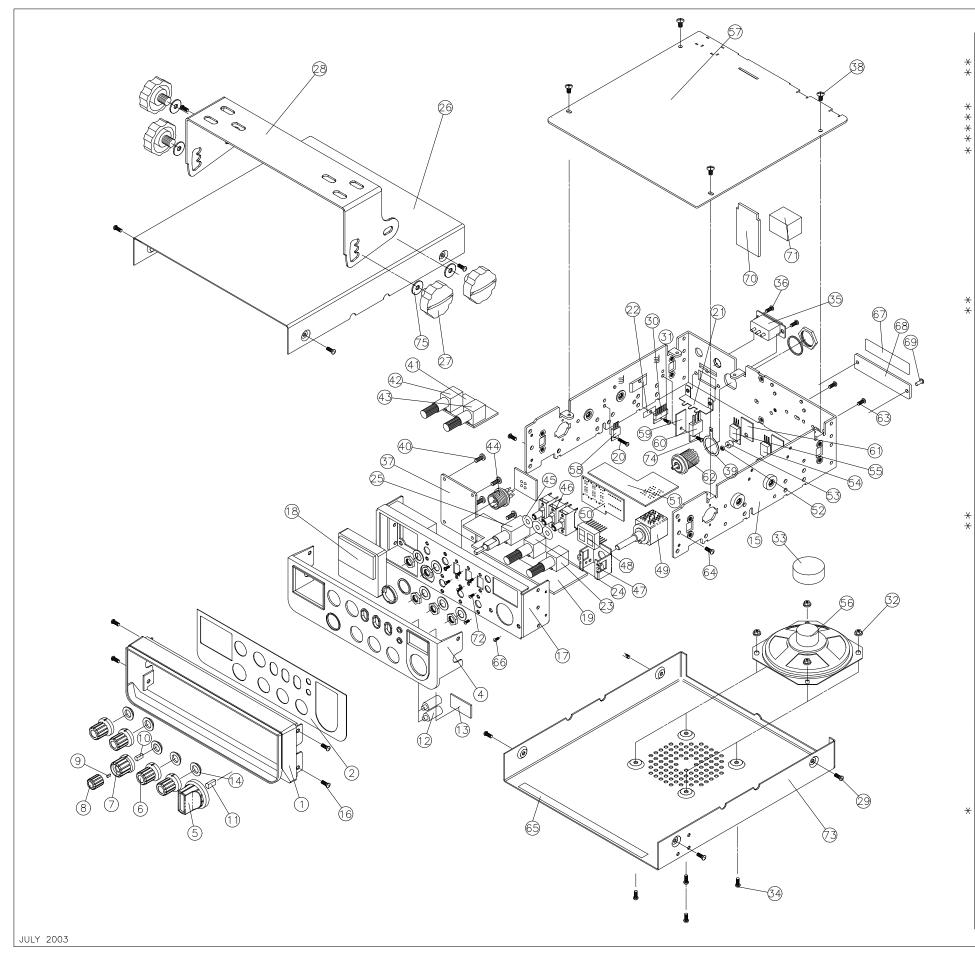

## DX 919 EXPLODE DRAWING

| DX 919 ME                | CHANICAL PART    |      |
|--------------------------|------------------|------|
| PART NUMBER              | PART NAME        | QT'Y |
| PT0919010A               | FRONT PAHEL      | 1    |
| BT0919030A               | ID PLATE DX919   | 1    |
| 5700400004               | FRONT HOUGING    | 1    |
| PT0919020A               | FRONT HOUSING    | 1    |
| PT148N021A               | CH KNOB          | 4    |
| PT148N031A<br>PT148N090A | VR KNOB          | 4    |
| PT148N100A               | OUTER KNOB       | 1    |
| MT3600100T               | D SPRING D       | 1    |
| MT3600090T               | D SPRING B       | 1    |
| MT3600080T               | D SPRING A       | 1    |
| PTDX55040A               | LED BAR          | 2    |
| PTDX55020B               | DISPLAY WINDOW   | 1    |
| PT3600090A               | KNOB WASHER      | 5    |
| MT0919030X               | SET CHASSIS      | 1    |
| JS033006MN               | SCREW M3X6       | 4    |
| MT0919010X               | FRONT CHASSIS    | 1    |
| EX03N40482               | SIGNAL METER     | 1    |
| EPT092940Z               | VR PCB           | 1    |
| JS052006MN               | SCREW M2X6       | 1    |
| MT3600050X               | DC SOCKET HOLDER | 1    |
| LZZZ61008Z               | IC SHIELD B      | 1    |
| RV50203525               | VR 5KB           | 1    |
| RV10203529               | VR 1KA           | 1    |
| RV50303522               | VR 50KB/50KA SW  | 1    |
| MT1200011K               | TOP HOUSING      | 1    |
| XZZZ90007Z               | MOUNTING SCREW   | 4    |
| MT1200090A               | MOUNTING BRACKET | 1    |
| JS053006MN               | SCREW M3X6       | 8    |
| ENTA07222P               | TA7222AP         | 1    |
| JS013006MV               | SCREW M3X6       | 1    |
| JN263035ZS               | NUT WITH WASHER  | 4    |
| QT7799010A               | RUBBER COVER     | 1    |
| JS053008MN               | SCREW M3X8       | 4    |
| EX06T40007               | DC SOCKET 3P     | 1    |
| JS053008MN               | SCREW M3X8       | 2    |
| EPT092960Z               | METER PCB        | 1    |
| JS053006MN               | SCREW T3X6       | 5    |
| XZZZ90423Z               | SOLDER PLATE     | 1    |
| JS053006TH               | SCREW T3X6       | 4    |
| EPT092950Z               | TB PCB           | 1    |
| RV10203528               | VR 1KB           | 1    |
| RV50203525               | VR 5KB           | 1    |
| EX06N41101               | MIC JACK 4P      | 1    |
| XZZZ90296A               | MASK PLATE(SW)   | 3    |
| EWSL31027K               | SLIDE SW 3N      | 3    |
| MTDX55042X               | SW CHASSIS (CH)  | 1    |
| EX03N40419               | LED DISPLAY      | 1    |
| EWRT32059S               | ROTARY SW        | 1    |
| EPT092930Z               | DISPLAY PCB      | 1    |
| EPT092920Z               | ROTARY SW PCB    | 1    |
| JN242012ZS               | NUT M2X1.2t      | 2    |
| XZZZ90003Z               | INSULATING RING  | 2    |
| T2SC02166C               | TR 2SC2166C      | 1    |
| T2SC01969C               | TR 2SC1969C      | 1    |
| ES300835SQ               | SPEAKER 80HM     | 1    |
| EPT929013Z               | MAIN P.C.B.      | 1    |
| T2SA01869Z               | TR 2SA1869       | 1    |
| XZZZ90020Z               | INSULATING PLATE | 1    |
| T2SB00754Y               | TR 2SB754Y       | 1    |
| XZZZ90358Z               | INSULATING PLATE | 2    |
| EX06T41019               | ANT SOCKET       | 1    |
| JS052012MN               | SCREW M2X12      | 2    |
| JS053004MN               | SCREW M3X4       | 2    |
| LZZZ60082Z               | SHIELD CLOTH     | 2    |
| JS053008MN               | SCREW M3X8       | 2    |
| LZZZ61570A               | PART 15 LABEL    | 1    |
| BT0919040A               | FCC PLATE DX919  | 1    |
| JF413206ZX               | BLIND RIVET      | 2    |
| EPT360042Z               | ANT PCB          | 1    |
| XZZZ90422Z               | FOAM14X16X20MM   | 1    |
| JS052604MN               | SCREW M2.6X4     | 6    |
| MT1200210K               | BOTTOM HOUSING   | 1    |
| JS052010MN               | SCREW M2X10      | 1    |
| XZZZ90188Z               | FIBER WASHER     | 4    |
|                          | 1                | 1    |
|                          |                  |      |