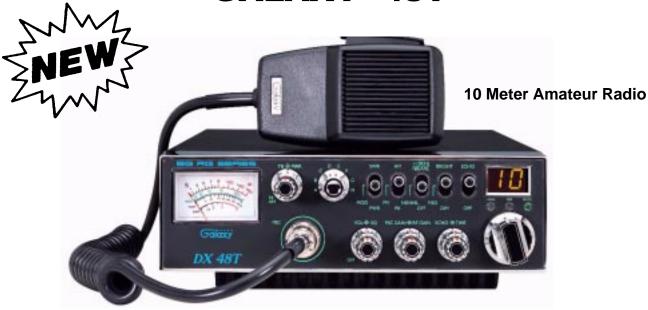

## **GALAXY 48T**

## **FEATURES:**

- High Output Dual 80 Watt Toshiba 2SC2290 RF Amplifier Board With Mini Cooling Fan.
   Bottom Mounted Heat Sink Increases Overall Radio Height Approximately One Inch.
- New Single Unit Aluminum Chassis Acts As a Heatsink For Better Heat Dissipation.
- ♦ PA-FM-AM Mode Selector Switch

- ◆ Talk Back & NB Switch
- New "StarLite" EL Faceplate Matte Black With Backlit Blue And Green Lettering
- ♦ MB (Mod-Blinker) Circuit Blinks Red With Modulation Peaks
- ♦ Heavy Duty 3 Pin DC Power Cord
- ♦ Bright Led Indicators Red Channel and Frequency Digits
- - Variable RF Power Control 

    ◆ SWR-Pwr-Mod Switch
- ♦ 8 Band Frequency Selector

Front Panel Mic Jack

- Bright-Med-Dim Switch
- +10 Khz Offset Switch

- Large, Easy-to-Read Meter With 4 Scales:
  - 1."S" Meter Indicates Up To 60dB Over S9
  - 2. Modulation Percentage Scale For Use on AM
  - 3. Calibrated Power Scale
  - 4. SWR Scale
- Automatic SWR Circuit (No complicated calibration procedure required)
- ♦ Red LED Lights Up to Warn Of High SWR
- ♦ Echo With Dual Controls
- Talkback Circuit With On/Off Switch and Volume Control
- Meter Glows Red During Transmit
- NB/ANL circuit with green LED indicator
- ♦ Full Two Year Factory Warranty