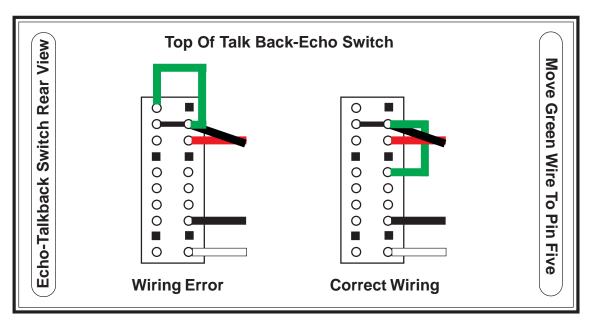

## Information:

The following Wiring Correction should be made on all Galaxy DX-33HP2 models with a serial number beginning in M911XXXXX. This modification involves removing screws from the front bezel and accessing the back side of the Talk Back-Echo Switch. The Green Wire should be removed from it's current position and moved to Pin 5 of the Right Side Contacts. The diagram above shows the corrected wiring on this model.