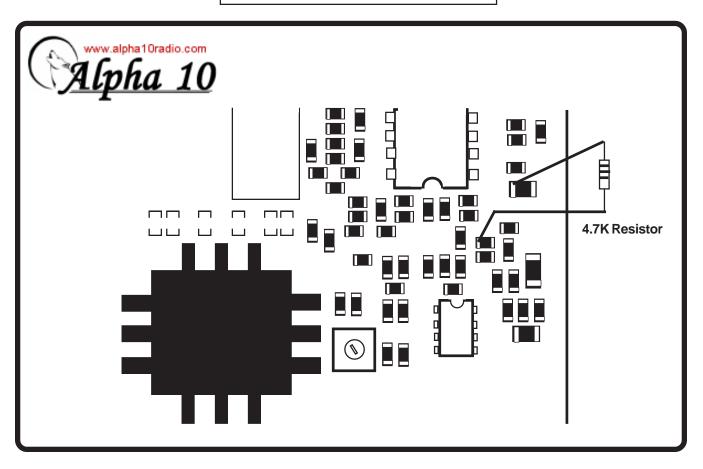

## LOUDER TALKBACK MOD

Alpha 10 Max - Model AM-1000

## Louder TalkBack Mod:

- \* Remove the radio covers and locate the Connection points shown in diagram A above.
- \* Solder a 1/4 Watt 4.7K ohm (4700) Resistor to the points in the diagram
- \* Power On the Radio and test the increased TalkBack Level.
- \* If the level is too high or too low, adjust the resistor value accordingly.