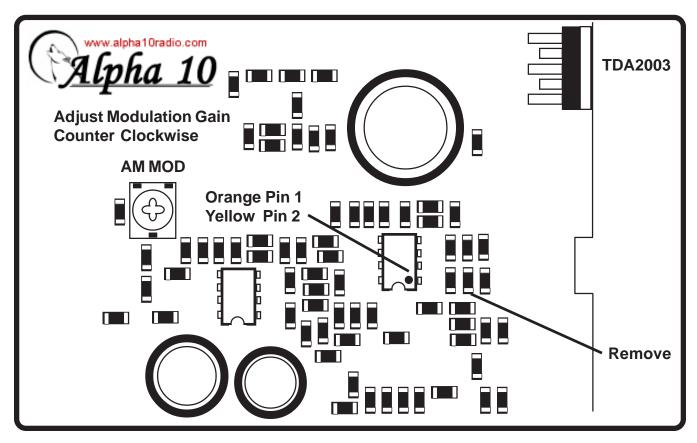

## Installation:

- \* Remove the radio covers and locate U501 (4558) IC shown in the diagram above.
- \* Carefully remove the SMT resistor (Center part to the left of Pin 1) shown in the diagram above.
- \* Remove the other SMT part shown in the diagram below. (Right side of Transformer).
- \* Carefully solder the CP-1 Compressor board to Pins 1 & 2 of the 4558 IC. Orange to Pin 1, Yellow to Pin 2

## Note:

\* Carefully adjust the "AM MOD" control Counter Clockwise for proper Mic Gain.

You may want to use a Standard 4 Pin Mic with this radio. The documentation warns about 5 volts on Pin 4, but the radio has a dropping resistor to protect against damage The radio will Not be harmed by using a standard 4 pin microphone