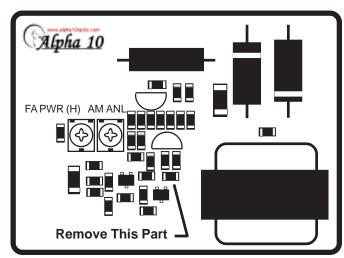

## Installation:

- \* Remove the radio covers and locate U501 (4558) IC shown in the diagram above.
- \* Carefully remove the SMT resistor (Center part to the left of Pin 1) shown in the diagram above.
- \* Remove the other SMT part shown in the diagram below. (Right side of Transformer).
- \* Carefully solder the CP-1 Compressor board to Pins 1 & 2 of the 4558 IC. Orange to Pin 1, Yellow to Pin 2