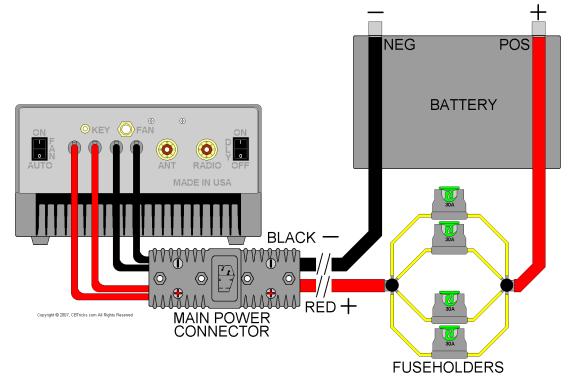

## The DX 1000V unit comes with no power safety Fuses installed in the unit.

You must fuse this unit with the fuses supplied.

- 1. Install a 30 Amp ATC fuse into each Bussmann HHD fuse holder.
- **2.** Use #4 or larger red and black wires to reach from your battery or power source to the rear of the DX 1000V.
- **3.** Solder or crimp the silver plated contacts to the wires and install them into the gray plastic connector body properly.
- **4.** Connect the other end of the red wire to four of the fuse holders. Connect the other end of these fuse holders to the positive post.
- 5. Connect the black wire to the negative post.
- 6. For best protection, always place the four fuse holders at the battery positive post to protect against any short of the positive wire to ground.

## Install as per diagram below: